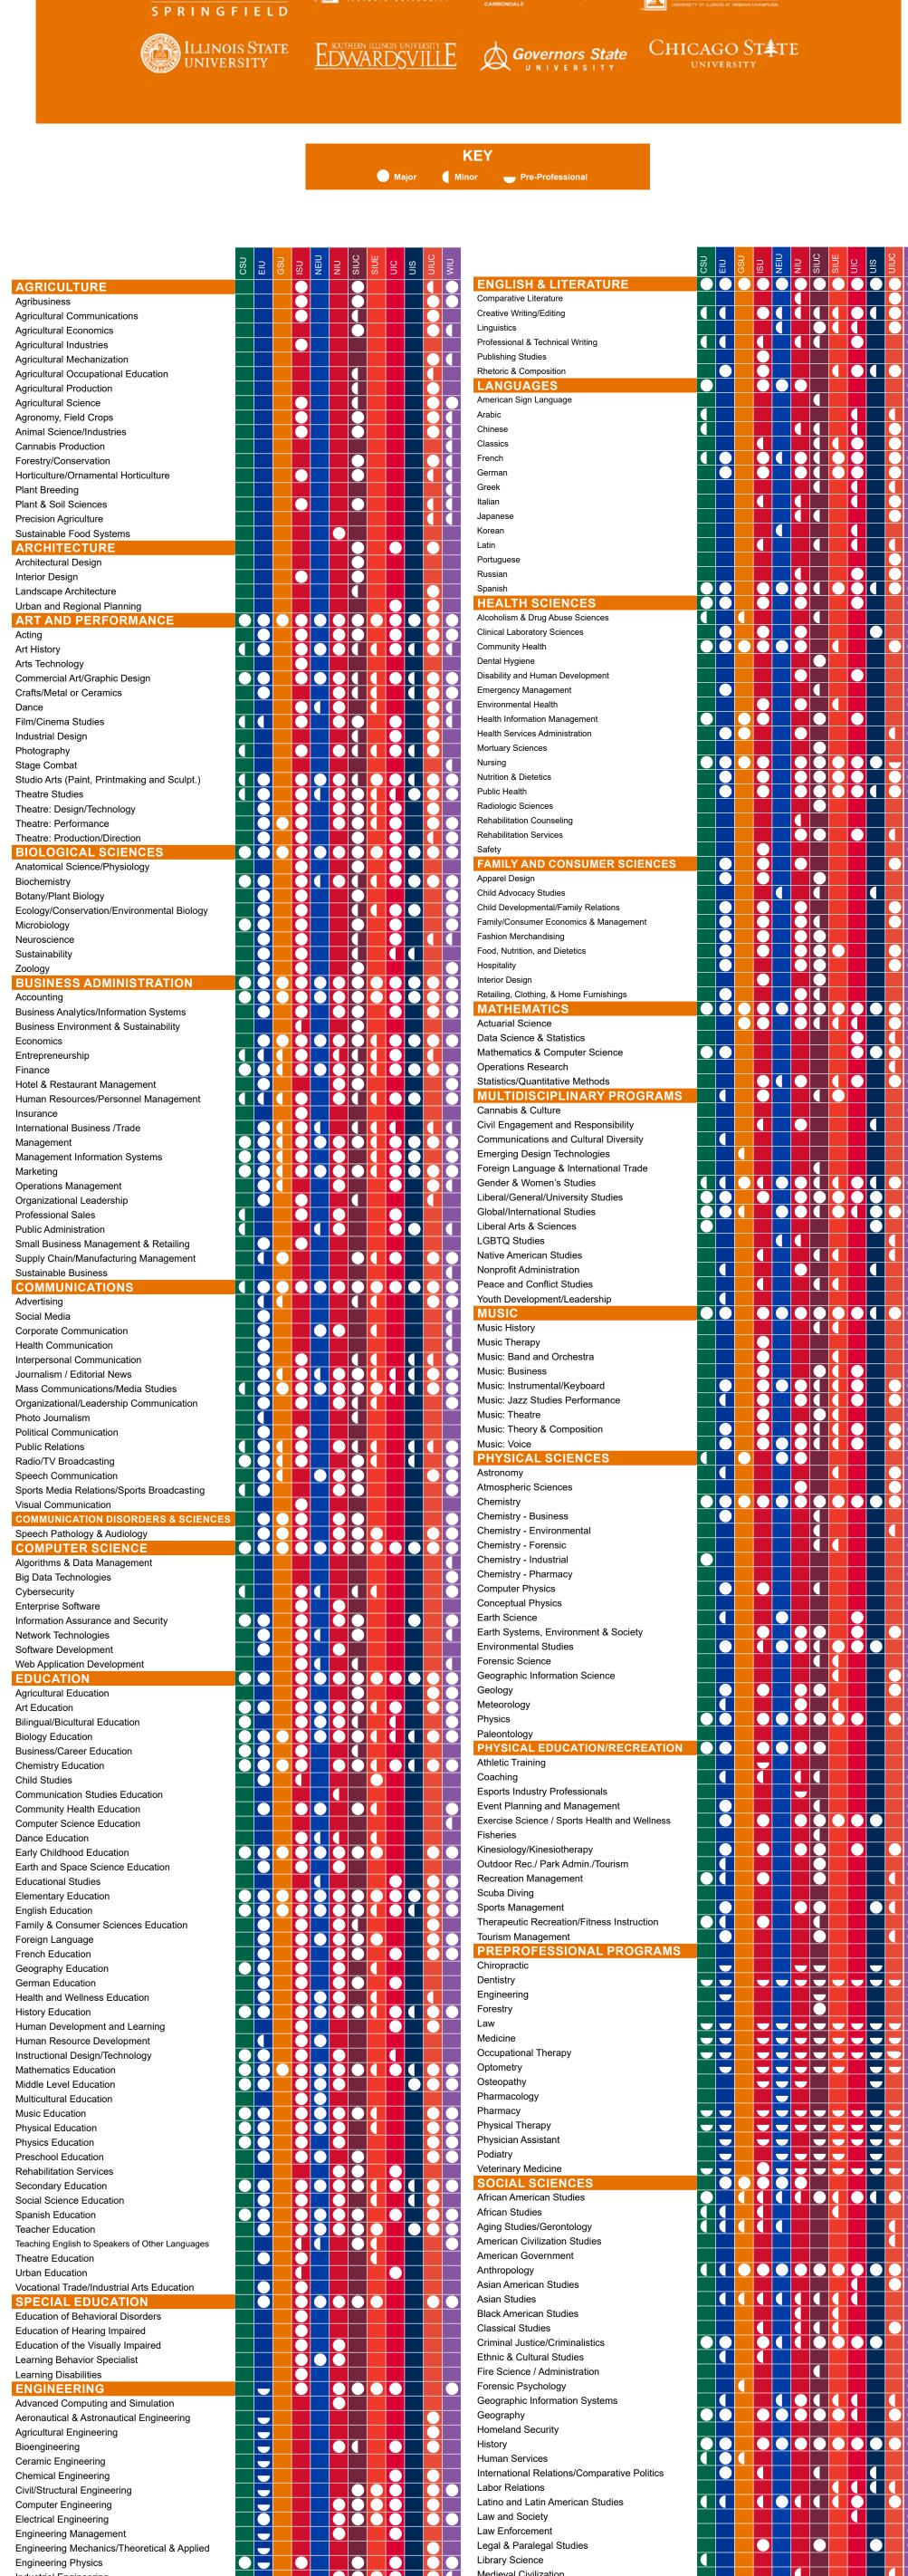

## AT-A-GLANCE

The following At-A-Glance charts present comparative admission, cost, curricula and other relevant information about the state universities.

Medieval Civilization Industrial Engineering  $lue{}$ Mexican/Caribbean Studies Manufacturing Engineering Middle Eastern Studies Materials Science and Engineering Military Science/History Mechanical Engineering/Mechanical Analysis Museum & Exhibition Studies Mechatronics Philosophy Metallurgical Engineering Political Science Mining Engineering Psychology **Nuclear Engineering Public Administration ENGINEERING TECHNOLOGY/SCIENCE Public Policy Automotive Technology** Religious Studies **Building & Construction Technology** Renaissance Studies **Construction Management Rural Studies** Digital & Media Technology Russian Area Studies **Electrical Engineering Technology** Security Administration Electronics Technology and Management Social Work **Engineering Technology** Sociology Facilities Management South Asian Studies **Graphic Communications Technology** Urban/Inner City Studies Industrial Technology Information Systems Technology Renewable Energy Tool & Manufacturing Technology Subject to change. Please see the individual university websites for the most up-to-date information.